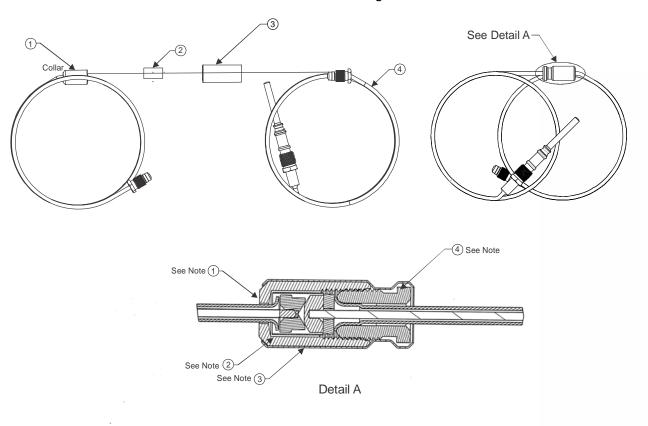

## 63499 Series Extension Kit

To assemble the 63499 series extension to the thermocouple, follow the steps below.

- 1. Slide sleeve (item 2) Into 63499 extension (item 1).
- 2. Slide heat shrink tube (item 3) over collar part of 63499 extension.
- 3. Screw thermocouple assembly (item 4) into the collar of (item 1) 63499 extension.
- 4. Slide heat shrink tube (item 3) over collar connection assembly.
- 5. Heat the outside of the heat shrink tube (item 2 to secure the connection). Ensure the heat shrink covers the whole connection before heating.