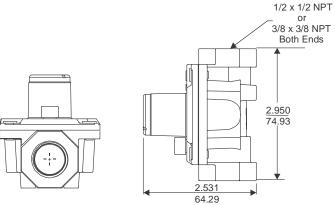

## **Selection Chart**

| Part Number | Inlet/Outlet Size |
|-------------|-------------------|
| BR4E9C-1C   | 1/2 x 1/2 NPT     |
| BR309C-1C   | 3/8 x 3/8 NPT     |

Contact BASO for availability.

Figure 2: Dimensions